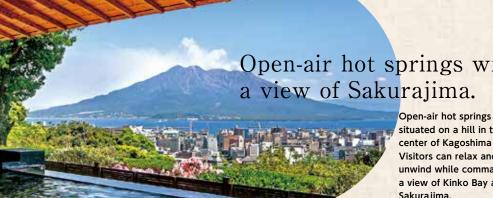

# not spring areas and the second largest of spring sources in Japan, Kagoshima Prefecture is a hot spring paradise.

With 100 hot spring areas different types of hot

Open-air hot springs with

situated on a hill in the center of Kagoshima City. Visitors can relax and unwind while commanding a view of Kinko Bay and Sakura jima.

P21~P23 Kagoshima Area