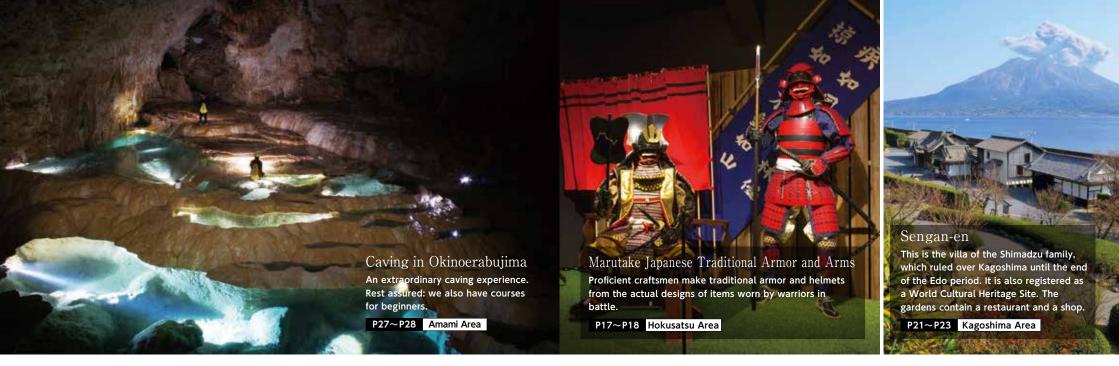

#### Ohama Sea Side Park

A popular seaside park in Amami-Oshima. The coral, the ocean, and the view of the sun setting over the East China Sea make for superb viewing.

P27~P28 Amami Area

P21~P23 Sakurajima Area

# Mud Bath

These mud baths/packs, made using mud from the spring source, are famous. With a beautifying effect on the skin, the treatment is popular with women.

P17~P18 Kirishima Area

# Koshikishima Cliff Cruising

In this spectacular cruising adventure, you can catch a glimpse of oddly-shaped rocks and majestic cliffs formed by the natural processes of the East China Sea.

P17~P18 Hokusatsu Area