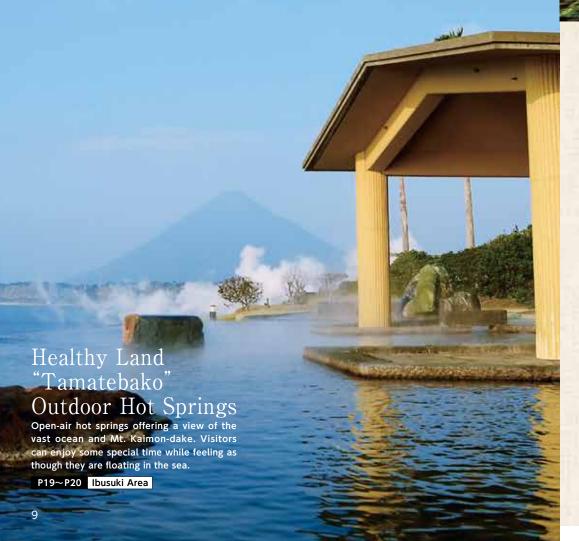

# Natural Steam Sand Bath

One of Japan's leading natural steam sand baths. The staff will bury you in sand as you lie on a beach where natural hot spring water wells up from beneath.

P19~P20 Ibusuki Area

#### Mt. Kaimon-dake [Ibusuki]

The symbol of Ibusuki, Mt. Kaimon-dake is also known as "Satsuma Fuji" for its resemblance to Japan's tallest mountain, Mt. Fuji.

A mysterious uninhabited island. An 800m-long sandbar appears at low water during spring tides and half tides from March to October, allowing visitors to walk across to the island.