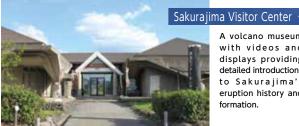

#### Sakurajima Yogan Nagisa Park & Footbath

One of the largest footbaths in Japan, spanning a length of 100 meters. See Sakurajima up close as you relax and unwind.

A volcano museum with videos and displays providing detailed introductions to Sakurajima's eruption history and formation.