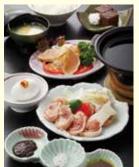

# Kurobuta Pork shabu-shabu

Meat so soft it melts in your mouth.

Kagoshima's hallmark dish is not to be missed!

## Kagoshima Kampachi Amberjack sashimi

Kagoshima is the top cultivator of greater amberjack in Japan.
Savor the springy texture!

## Ramen

The soup is basically made from pork bone broth. You can enjoy the variety of different flavors at restaurants.

# Shirokuma Shaved Ice

Fluffy shaved ice topped with fruits and condensed milk.
This local Kagoshima desert is cool and sweet.