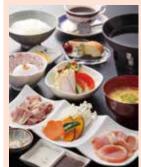

# Kurobuta Pork shabu-shabu

Meat so soft it melts in your mouth.

Kagoshima's hallmark dish is not to be missed!

## Kagoshima Kampachi Amberjack sashimi

Kagoshima is the top cultivator of greater amberjack in Japan.
Savor the springy texture!

## Ramen

The soup is basically made from pork bone broth. You can enjoy the variety of different flavors at restaurants.

# Shirokuma Shaved Ice

Fluffy shaved ice topped with fruits and condensed milk.
This local Kagoshima desert is cool and sweet.