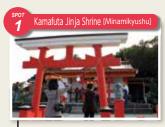

# Suggest Course

According to the legend of this shrine, if you can balance the lid of a cooking pot on your head and make it from the torii gate to the prayer hall without the lid falling off, your wish will come true.