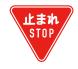

#### 2 Stop when you see this sign

Stop when you see the below sign at an intersection, and check all directions before proceeding.

You should check all directions before entering intersections, even without this sign