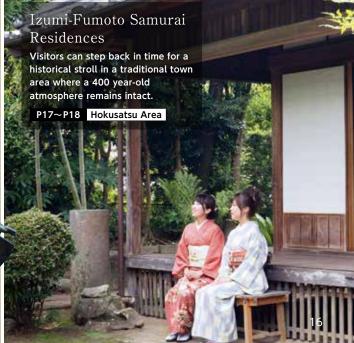

e variety of different flavors at restaurants.



# Shirokuma Shaved Ice

Fluffy shaved ice topped with fruits and condensed milk.
This local Kagoshima desert is cool and sweet.

# Shochu

#### Aha! Shochu

When in Kagoshima, drink shochu. The drink has a long history and has been loved in Kagoshima for some 500 years. On the mainland, it is usually mainly made from potatoes, and on the remote islands, from brown sugar. With no added sugar, shochu is a very healthy drink. Take it on the rocks, mixed with cool or hot water, or however you please.



# Sports

Refresh your mind while playing sports and enjoying the nature of a warm climate to the fullest!

# History & Shopping

Kagoshima, pioneer of Japan's modernization. Visitors can also enjoy shopping while taking a historical stroll.











Relatively easy to climb, you'll find a crater lake with a shoreline of 1.9 km at the summit. The beauty of the nature reflected on the lake's surface is a sight to behold.

The shrine is dedicated to Ninigi-no-Mikoto, the protagonist of Japan's creation mythology. Viewed from a mystical approach surrounded by nature, the vermilion color of the torii gate makes for splendid viewing.





The high-quality water is popular among hot spring fanatics, and visitors can enjoy a variety of unique hot springs.



Satsuma Town

virishima/Hokusats, Suggest Course



Exhibits works by highly original artists. Many works are displayed outdoors.



A facility in the center of Kirishima Hot Spring Village, with a tourist information center, souvenir shops, and a footbath.



Unique to Kirishima,