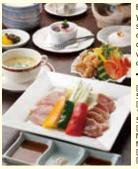

# Kurobuta Pork shabu-shabu

Meat so soft it melts in your mouth.

Kagoshima's hallmark dish is not to be missed!

## Kagoshima Kampachi Amberjack sashimi

Kagoshima is the top cultivator of greater amberjack in Japan.
Savor the springy texture!

## Ramen

The soup is basically made from pork bone broth. You can enjoy the variety of different flavors at restaurants.

# Shirokuma Shaved Ice

Fluffy shaved ice topped with fruits and condensed milk.
This local Kagoshima desert is cool and sweet.