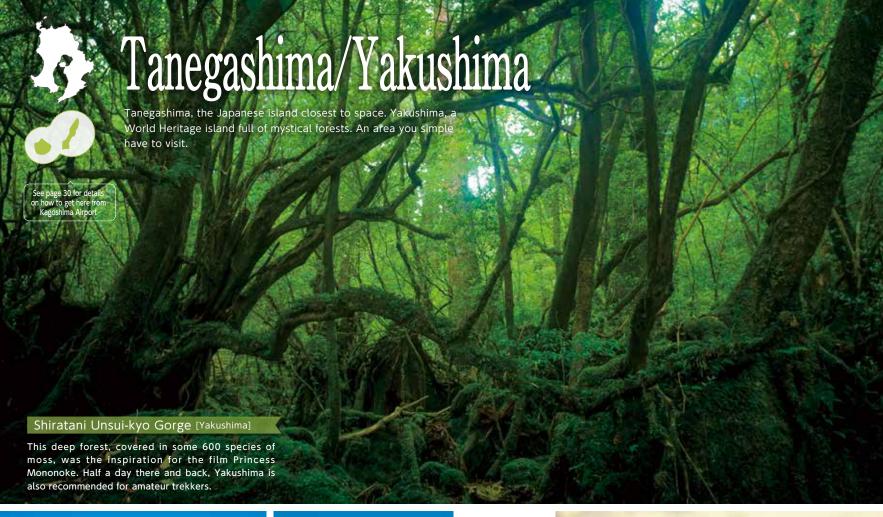

#### Hirauchi Kaichu Onsen

This hot spring, which is only accessible during the two low tides each day, wells up from inside the sea. Become one with the ocean as you bathe.

P25~P26 Yakushima Area