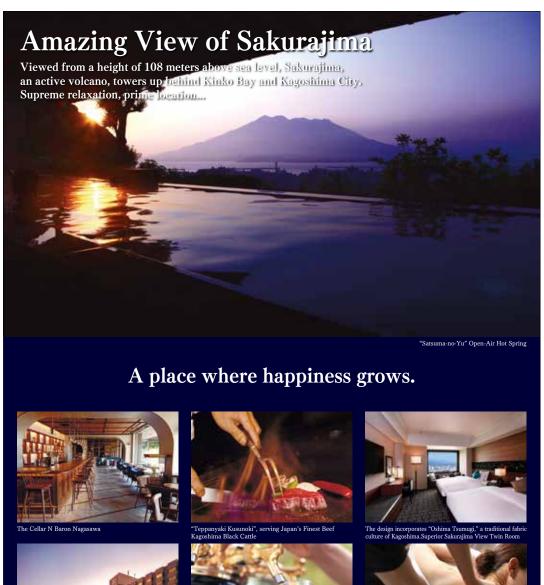

Takenoko**



We use "Nangoku Genkidori" for our chicken breast and "Akadori Satsuma" for the thigh. Why not try these dishes in combination with your choice of a miso paste sauce made using only Japanese-style seasonings, special soy sauce, or mandarin orange-style salt.

#### TEL: +81-996-63-3061

[Address]
44-40, Midori-machi, Izumi-shi
[Business Hours]
11:00 AM - 2:00 PM
5:00 PM - 9:00 PM
[Holidays]
Thursday
[Parking] 10 spaces
[Seats] 50 seats







Produced in Kagoshima

Council for the Promotion of Izumi Oyako Menus
(Izumi City Tourism Section)

TEL: +81-996-63-4040







http://www.daikoku-hotels.com







Ibusuki Shusuien

5-27-27 Yunohama, Ibusuki-shi, Kagoshima-ken 891-0406 TEL: +81-0993-23-4141 / FAX: +81-0993-24-4992 http://www.syusuien.co.jp / E-Mail: info@syusuien.co.jp









[Official Website] https://www.shiroyama-g.co.jp 41-1 Shinshoin-cho, Kagoshima-shi, Kagoshima-ken 890-8586 TEL: 099-224-2211 (Trunkline) FAX: 099-224-2222 Reservation Center (Direct Line): 099-224-2200





## Kagoshima Prefectural Visitors Bureau