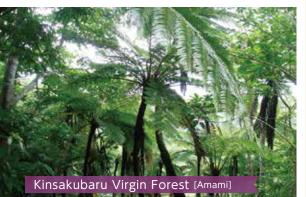

The gigantic 270.33 ha forest has four hiking courses, where visitors can see giant cedar trees that have stood for several thousand years.