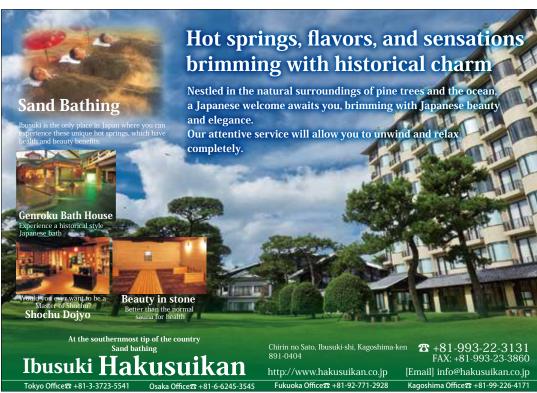

# Natural Steam Sand Bath

One of Japan's leading natural steam sand baths. The staff will bury you in sand as you lie on a beach where natural hot spring water wells up from beneath.

P19~P20 Ibusuki Area

Get buried in sand while lying on a beach where natural hot spring water wells up from beneath.

Enjoy a unique dining style that involves using chopsticks to grab somen noodles that flow around in rotating water.