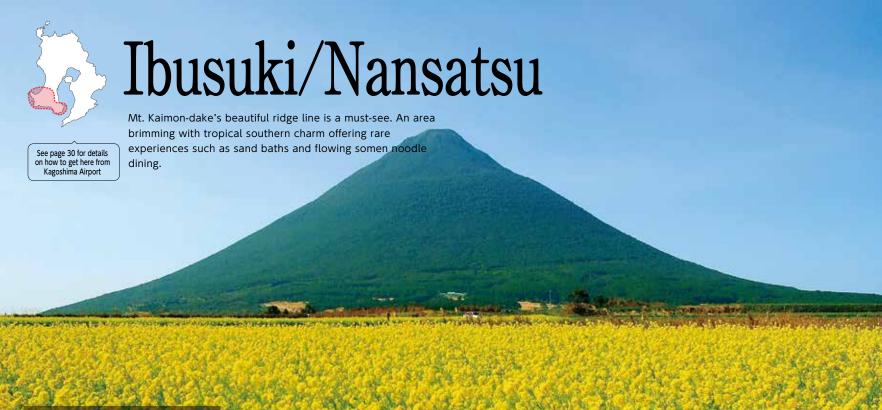

#### Mt. Kaimon-dake [Ibusuki]

The symbol of Ibusuki, Mt. Kaimon-dake is also known as "Satsuma Fuji" for its resemblance to Japan's tallest mountain, Mt. Fuji.

A mysterious uninhabited island. An 800m-long sandbar appears at low water during spring tides and half tides from March to October, allowing visitors to walk across to the island.