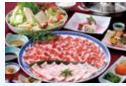

# Kurobuta Pork shabu-shabu

Meat so soft it melts in your mouth.

Kagoshima's hallmark dish is not to be missed!