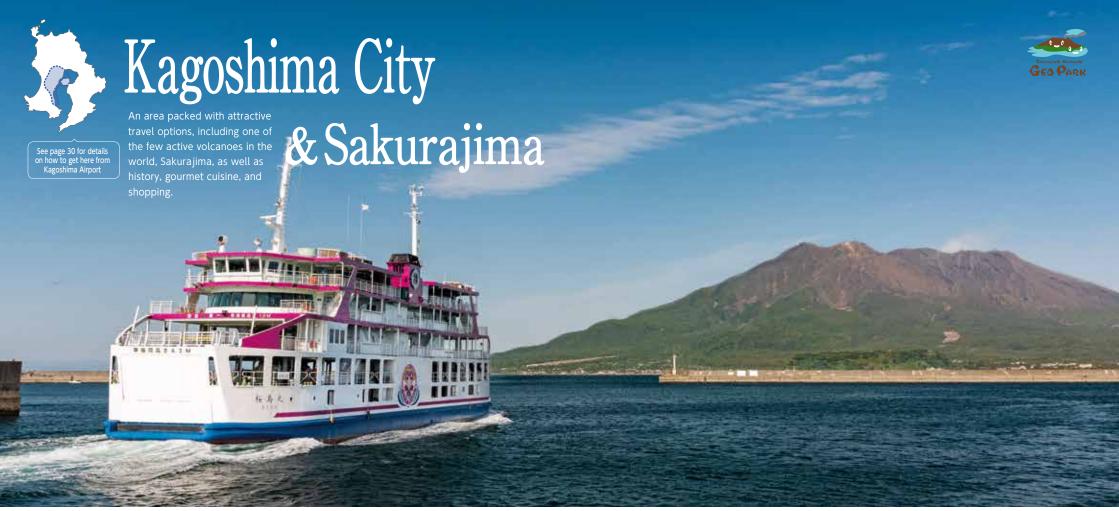

## Kagoshima City & Sakurajima

# Suggest Course

Enjoy views of Kagoshima City and the spectacular Sakurajima up close

A place where you can learn about history while taking a stroll along the Kotsuki River.

The place to go for shopping. The view from the Ferris wheel is also recommended.

#### Sakurajima & Yorimichi Cruise

An active volcano only 4 km or so away from Kagoshima City. Mini cruises offering the best of Sakurajima and Kinko Bay are another popular option.