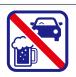

#### **5** Drunk Driving Is Prohibited

If you are caught driving under the influence of alcohol and inability to drive; not only the driver will be penalized for the alcoholic behavior, but any passengers in the same vehicle who also have a driver license will also be penalized.