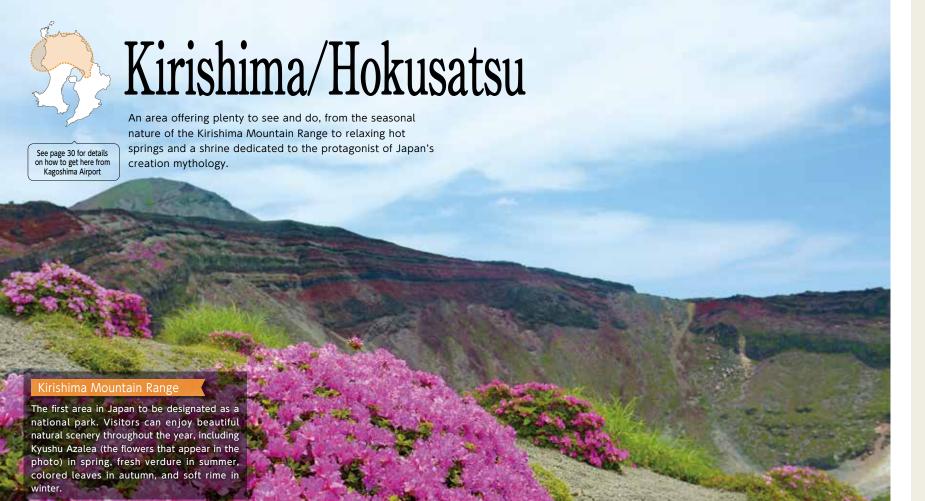

# not spring areas and the second largest of spring sources in Japan, Kagoshima Prefecture is a hot spring paradise.

With 100 hot spring areas different types of hot

Open-air hot springs with

situated on a hill in the center of Kagoshima City. Visitors can relax and unwind while commanding a view of Kinko Bay and Sakura jima.

# Mud Bath

These mud baths/packs, made using mud from the spring source, are famous. With a beautifying effect on the skin, the treatment is popular with women.

P17~P18 Kirishima Area

#### Visit Kirishima Jingu Shrine in a Kimono

Rent a kimono and pay a visit to Kirishima Jingu Shrine. The experience offers a thorough taste of Japanese culture.

P17~P18 Kirishima Area

The shrine is dedicated to Ninigi-no-Mikoto, the protagonist of Japan's creation mythology. Viewed from a mystical approach surrounded by nature, the vermilion color of the torii gate makes for splendid viewing.