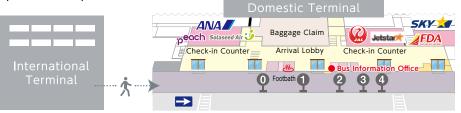

#### Airport Bus

#### ■ Airport Bus Stop

- Makurazaki, Kaseda, Kajiki, Aira, Miyazaki, and Fukuoka
- 1 Taniyama, Ibusuki, Hitoyoshi, and Kumamoto
- Kagoshima City
- 3 Yunomoto, Sendai, Izumi, Akune, Oguchi, and Kirishima
- Kanoya, Tarumizu, Iwagawa, Shibushi, and Kokubu
- \* Please purchase a ticket at the ticket machine located at the Bus Information Office before boarding a bus.