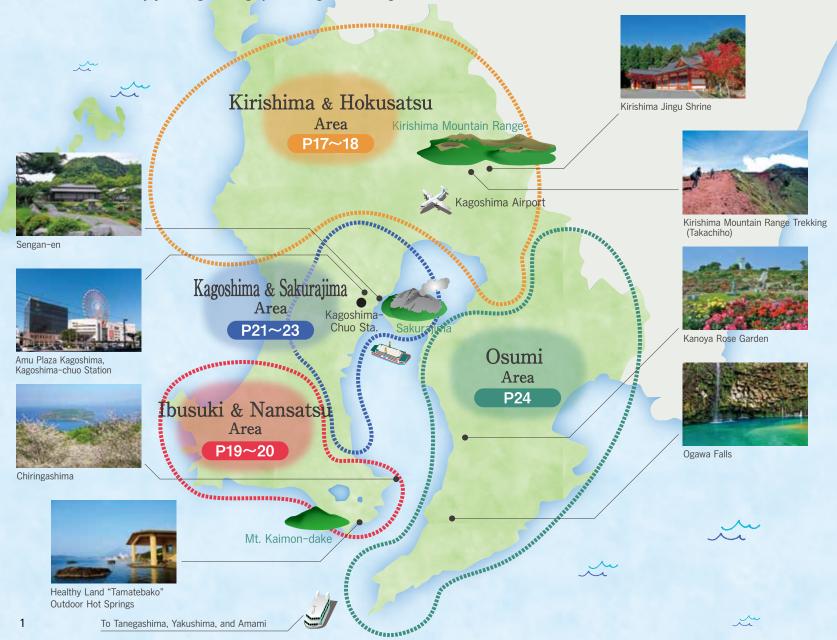

# Which area will you visit?

Stretching 600 kilometers north to south, Kagoshima Prefecture is made up of various areas, each with its own unique charms. Come on down and enjoy the sightseeing spots and gourmet delights on offer in each area.

P17~P18 Hokusatsu Area

#### Ohama Sea Side Park

A popular seaside park in Amami-Oshima. The coral, the ocean, and the view of the sun setting over the East China Sea make for superb viewing.

P27~P28 Amami Area

P21~P23 Sakurajima Area

# not spring areas and the second largest of spring sources in Japan, Kagoshima Prefecture is a hot spring paradise.

With 100 hot spring areas different types of hot

Open-air hot springs with

situated on a hill in the center of Kagoshima City. Visitors can relax and unwind while commanding a view of Kinko Bay and Sakura jima.

P21~P23 Kagoshima Area

# Mud Bath

These mud baths/packs, made using mud from the spring source, are famous. With a beautifying effect on the skin, the treatment is popular with women.

P17~P18 Kirishima Area

# Natural Steam Sand Bath

One of Japan's leading natural steam sand baths. The staff will bury you in sand as you lie on a beach where natural hot spring water wells up from beneath.

P19~P20 Ibusuki Area

> P24 Osumi Area