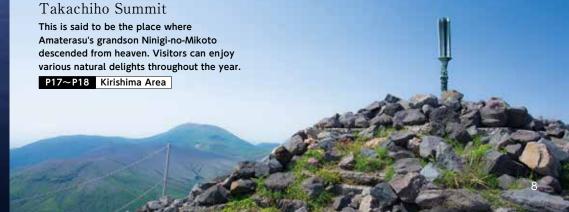

The shrine is dedicated to Ninigi-no-Mikoto, the protagonist of Japan's creation mythology. Viewed from a mystical approach surrounded by nature, the vermilion color of the torii gate makes for splendid viewing.