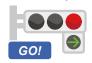

#### 1 Stop when traffic lights are red

Proceed when lights are green. Stop when lights are yellow or red.

attention to oncoming vehicles.

In the case of traffic lights with a green arrow, proceed in the direction of the arrow when it lights up while paying