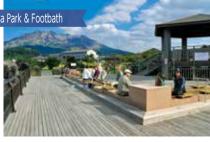

#### Sakurajima Yogan Nagisa Park & Footbath

One of the largest footbaths in Japan, spanning a length of 100 meters. See Sakurajima up close as you relax and unwind.

A volcano museum with videos and displays providing detailed introductions to Sakurajima's eruption history and formation.