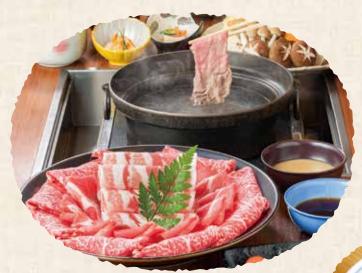

# Kurobuta Pork shabu-shabu

Meat so soft it melts in your mouth.

Kagoshima's hallmark dish is not to be missed!