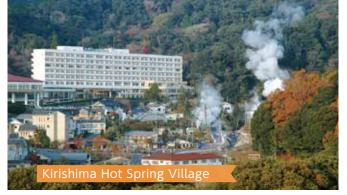

A facility in the center of Kirishima Hot Spring Village, with a tourist information center, souvenir shops, and a footbath.

Unique to Kirishima, the water of Maruo falls comes from a hot spring.

Offering wonderful views, the large communal baths are popular, along with the open-air baths where visitors can take a leisurely soak in the serenity of nature.