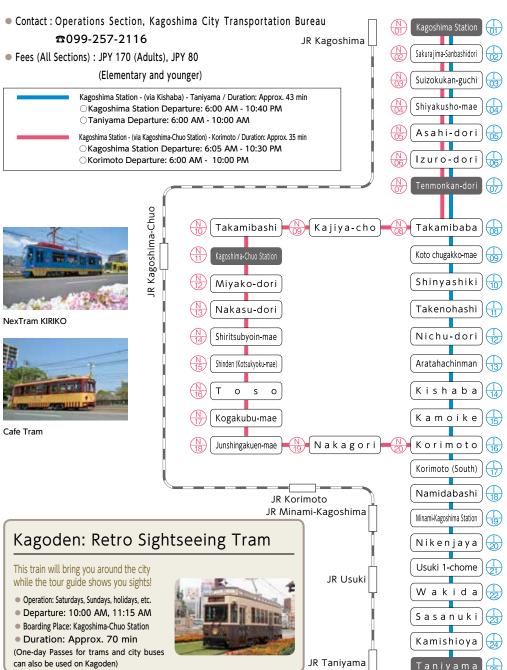

|                                | Oguchi, Minamata                                                                                                                                                                                              | 3                              | Kurino, Hishikari, Oguchi Bus Center                                            | 110 min                               | JPY 1,700 | (A)                 |

#### [Contact]

- A Nangoku Kotsu 0995-58-2341
- ® Kagoshima Kotsu 099-247-2341
- © Kagoshima Kotsu 0994-65-2258
- The bus schedules can be looked up on the following websites. Please feel free to use them.
- Kotsu Navi Kagoshima http://kotsu-navi.pref.kagoshima.jp/
- Kyushu Bus Timetable http://qbus.jp/time/



#### Kagoshima City Tram [Route Map]







#### Regular Sightseeing Buses

| Area                                            | Plan                                                                                                                     | Course                                                                             | Contact                                                                                      |                                |
|-------------------------------------------------|--------------------------------------------------------------------------------------------------------------------------|------------------------------------------------------------------------------------|----------------------------------------------------------------------------------------------|--------------------