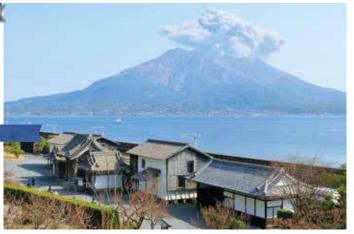

#### Sakurajima & Yorimichi Cruise

An active volcano only 4 km or so away from Kagoshima City. Mini cruises offering the best of Sakurajima and Kinko Bay are another popular option.

#### Sakurajima Yogan Nagisa Park & Footbath

One of the largest footbaths in Japan, spanning a length of 100 meters. See Sakurajima up close as you relax and unwind.

A volcano museum with videos and displays providing detailed introductions to Sakurajima's eruption history and formation.