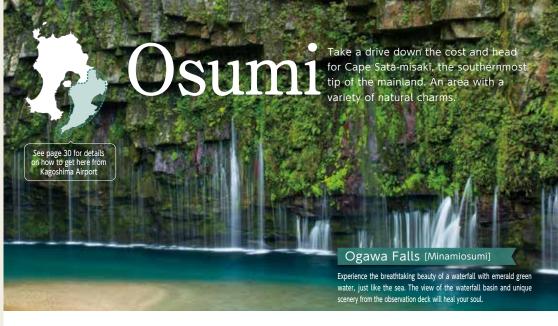

another highlight.



An aquarium where you can meet a whale shark, Around 30,000 creatures and 500 species are on display.

#### Sakurajima Yogan Nagisa Park & Footbath

One of the largest footbaths in Japan, spanning a length of 100 meters. See Sakurajima up close as you relax and unwind.





A volcano museum with videos and displays providing detailed introductions to Sakurajima's eruption history and formation.

## Kagoshima City & Sakurajima

# Suggest Course



Enjoy views of Kagoshima City and the spectacular Sakurajima up close



A place where you can learn about history while taking a stroll along the Kotsuki River.



The place to go for shopping. The view from the Ferris wheel is also recommended.



Deliciously crispy on the outside, packed with meaty flavor on the inside.



#### Kanoya Rose Garden [Kanoya]



One of the largest rose gardens in Japan by area, with 35.000 roses. A garden to gaze upon while taking a leisurely stroll.



The view of more than 1,200 ginkgo trees turning gold is like a scene from a movie.























A sea cave created by raging waves. It was named Chikurano-Iwaya ("cave of 1,000 seats") for its gigantic size.



A Tanegashima gourmet delight. Savor the soft and springy texture of the meat.



A museum dedicated to the forests of Yakushima. Visitors can learn about nature through dioramas and computer graphics.



The gigantic 270.33 ha forest has four hiking courses, where visitors can see giant cedar trees that have stood for several thousand years.





#### Urata Beach [Tanegashima]

On this beautiful white sandy b