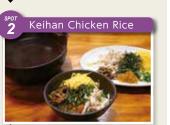

### Suggest Course

The nature, history, and culture of Amami are introduced in a simple

Classic Amami gournet dish. The rich chicken broth is delicious.

Watch how Oshima Tsumugi, the traditional Amami-Oshima kimono, is woven from start to finish.