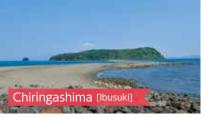

#### Mt. Kaimon-dake [Ibusuki]

The symbol of Ibusuki, Mt. Kaimon-dake is also known as "Satsuma Fuji" for its resemblance to Japan's tallest mountain, Mt. Fuji.

A mysterious uninhabited island. An 800m-long sandbar appears at low water during spring tides and half tides from March to October, allowing visitors to walk across to the island.