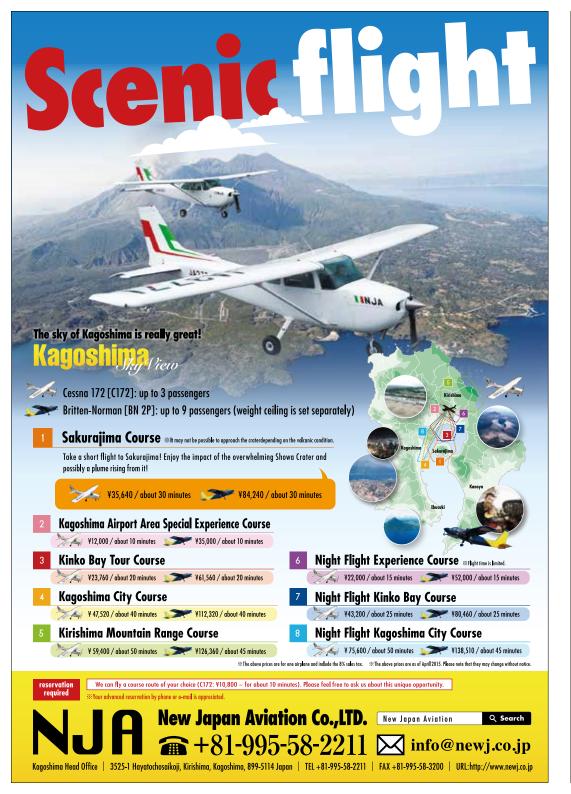

Y       | 280      |









Flower Park Kagoshima is a botanical garden where visitors can enjoy flowers and trees from around the world. The park makes use of the warm local climate and its natural pine forest location. There is a Flower Square with Mount Kaimon-dake in the background, an Observation Galleria offering a view over Kinko Bay, and an Indoor Garden that is designed to let the wind through. In the greenhouse, visitors can also enjoy tropical plants from Southeast Asia and Latin America.





#### **Entrance Fee**

High school students and above: JPY 620 Elementary & Junior high school students: JPY 300 Toddlers:

525 spaces

#### 9:00 AM - 5:00 PM

(Last admission: 4:30 PM) (Closed: December 30 & 31)

1611 Yamagawa-okachiyogamizu, Ibusuki-shi

Website: http://www.fp-k.org/





Locally sourced chicken and eggs! (NEW) Local gourmet cuisine served with hospitality

# Izumi Oyako **Steak Meal**

Mascot characters

— Be sure to try the new "taste of Izumi"! —

Our specialty is fish, but our meat is also delicious!

#### **Ajidokoro Uomatsu Restaurant**



5 minutes from JR Izumi Station West Exit on foot With original desserts and smoked dishes prepared over 20 days, we are particular about serving chicken with optimum freshness and taste.

#### TEL: +81-996-62-0655

[Address]
50-27, Showa-machi, Izumi-shi
[Business Hours]
11:30 AM - 2:00 PM
5:00 PM - 11:00 PM
[Holidays]
Sundays (all day),
Wednesdays (lunch)
[Parking] 8 spaces
[Saata] 35 ceats

Two varieties of sauce brimming with seasonal flavors

#### **Grand Chateau Tsurumaru**



From individuals to group par