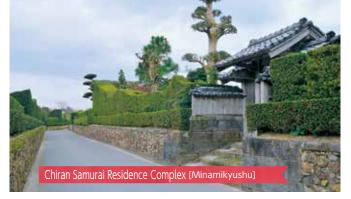

#### ake Ikeda [Ibusuki]

A caldera lake with a shoreline of 15 km, formed by volcanic activity many centuries ago. Legend has it that the lake is home to a mysterious creature called Issy.

Minamikvushu

A place that gives you the feeling of having stepped back in time to the Edo period. The seven gardens that were built here in the mid-Edo period have been designated as national places of scenic beauty.