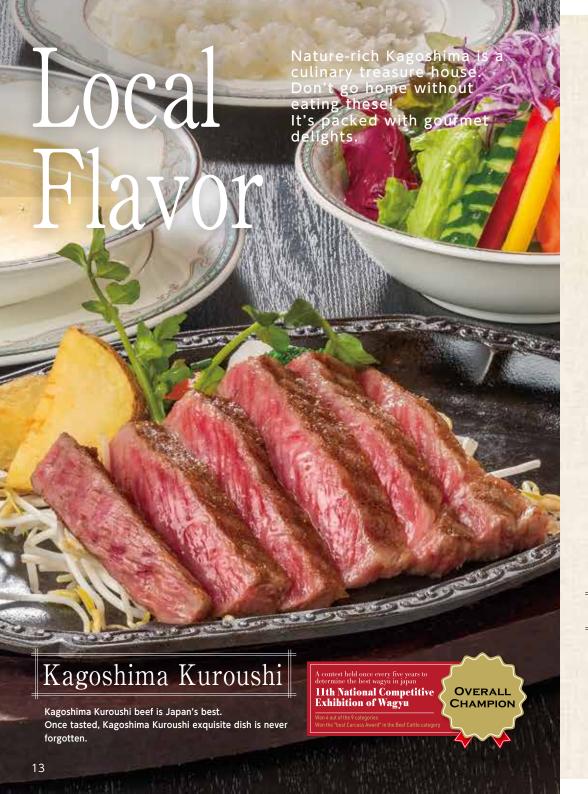

an enjoy picking strawberries (December to June) and grapes (July to September) cultivated in the warm local

#### Surfing in Tanegashima

On Tanegashima, visitors can enjoy surfing all year round.

There are scores of popular surfing spots.

P25~P26 Tanegashima Area



#### Visit Kirishima Jingu Shrine in a Kimono

Rent a kimono and pay a visit to Kirishima Jingu Shrine. The experience offers a thorough taste of Japanese culture.

P17~P18 Kirishima Area

# Koshikishima Cliff Cruising

In this spectacular cruising adventure, you can catch a glimpse of oddly-shaped rocks and majestic cliffs formed by the natural processes of the East China Sea.

P17~P18 Hokusatsu Area

Sea Kayaking in a Mangrove

This popular canoe tour traverses Japan's second largest mangrove forest.

P27~P28 Amami Area





# Kurobuta Pork shabu-shabu

Meat so soft it melts in your mouth.

Kagoshima's hallmark dish is not to be missed!

## Kagoshima Kampachi Amberjack sashimi

Kagoshima is the top cultivator of greater amberjack in Japan.
Savor the springy texture!

## Ramen

The soup is basically made from pork bone broth. You can enjoy the variety of different flavors at restaurants.



# Shirokuma Shaved Ice

Fluffy shaved ice topped with fruits and condensed milk.
This local Kagoshima desert is cool and sweet.

# Shochu

#### Aha! Shochu

When in Kagoshima, drink shochu. The drink has a long history and has been loved in Kagoshima for some 500 years. On the mainland, it is usually mainly made from potatoes, and on the remote islands, from brown sugar. With no added sugar, shochu is a very healthy drin