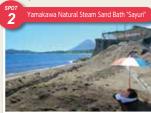

# Natural Steam Sand Bath

One of Japan's leading natural steam sand baths. The staff will bury you in sand as you lie on a beach where natural hot spring water wells up from beneath.

P19~P20 Ibusuki Area

Get buried in sand while lying on a beach where natural hot spring water wells up from beneath.

Enjoy a unique dining style that involves using chopsticks to grab somen noodles that flow around in rotating water.