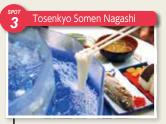

Get buried in sand while lying on a beach where natural hot spring water wells up from beneath.

Enjoy a unique dining style that involves using chopsticks to grab somen noodles that flow around in rotating water.