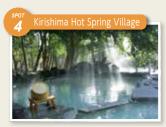

The high-quality water is popular among hot spring fanatics, and visitors can enjoy a variety of unique hot springs.

Satsuma Town

virishima/Hokusats, Suggest Course

Exhibits works by highly original artists. Many works are displayed outdoors.

A facility in the center of Kirishima Hot Spring Village, with a tourist information center, souvenir shops, and a footbath.

Unique to Kirishima, the water of Maruo falls comes from a hot spring.

Offering wonderful views, the large communal baths are popular, along with the open-air baths where visitors can take a leisurely soak in the serenity of nature.