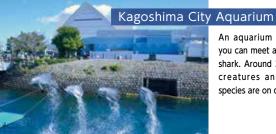

An aquarium where you can meet a whale shark, Around 30,000 creatures and 500 species are on display.