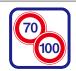

#### **6** Speed Limit of The Highway

In general, highways have a speed limit from 80km/h (56MPH) to 100km/h (62.5MPH). Some of local highways restrict the speed limit of up to 70km/h (43.75MHP).