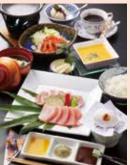

# Kurobuta Pork shabu-shabu

Meat so soft it melts in your mouth.

Kagoshima's hallmark dish is not to be missed!

## Kagoshima Kampachi Amberjack sashimi

Kagoshima is the top cultivator of greater amberjack in Japan.
Savor the springy texture!

## Ramen

The soup is basically made from pork bone broth. You can enjoy the variety of different flavors at restaurants.

# Shirokuma Shaved Ice

Fluffy shaved ice topped with fruits and condensed milk.
This local Kagoshima desert is cool and sweet.