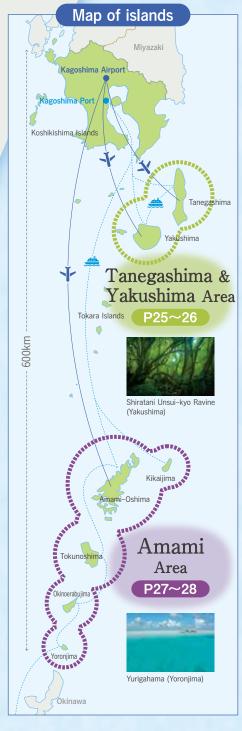

#### Hirauchi Kaichu Onsen

This hot spring, which is only accessible during the two low tides each day, wells up from inside the sea. Become one with the ocean as you bathe.

P25~P26 Yakushima Area

#### Surfing in Tanegashima

On Tanegashima, visitors can enjoy surfing all year round.

There are scores of popular surfing spots.

P25~P26 Tanegashima Area

Sea Kayaking in a Mangrove

This popular canoe tour traverses Japan's second largest mangrove forest.

P27~P28 Amami Area